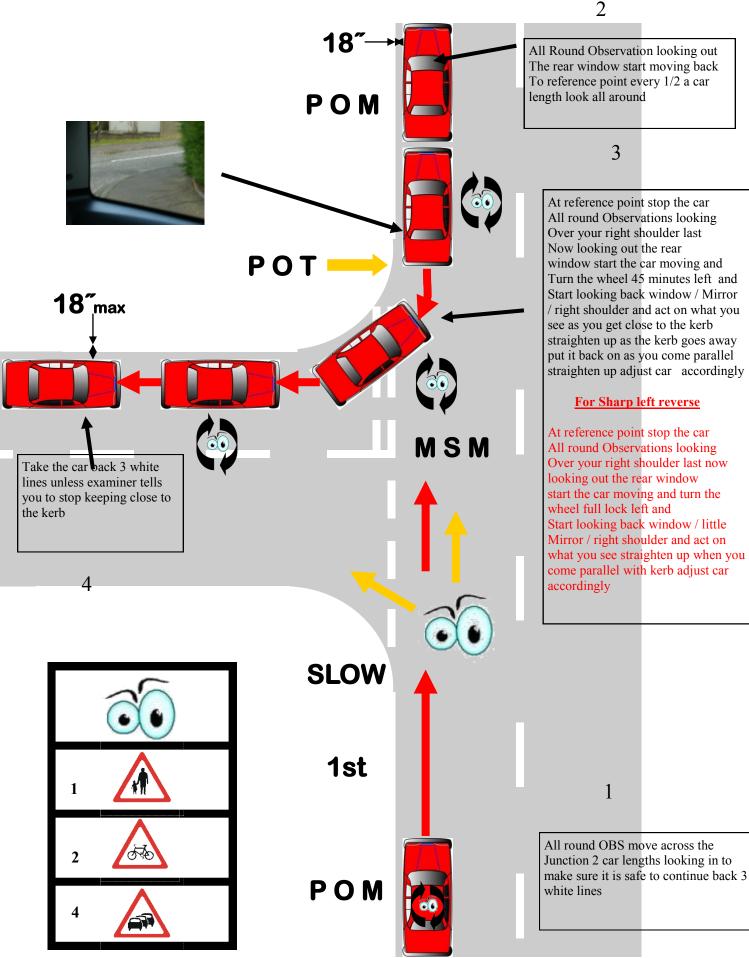

## **Left Reverse**

All Round Observation looking out The rear window start moving back To reference point every 1/2 a car

## 3

At reference point stop the car All round Observations looking Over your right shoulder last Now looking out the rear window start the car moving and Turn the wheel 45 minutes left and Start looking back window / Mirror / right shoulder and act on what you see as you get close to the kerb straighten up as the kerb goes away put it back on as you come parallel straighten up adjust car accordingly

## For Sharp left reverse

At reference point stop the car All round Observations looking Over your right shoulder last now looking out the rear window start the car moving and turn the wheel full lock left and Start looking back window / little Mirror / right shoulder and act on what you see straighten up when you come parallel with kerb adjust car accordingly